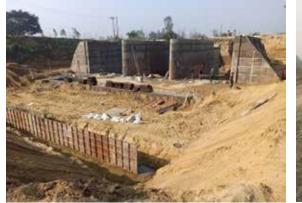

rs, ptr, graders, paving machines, sensor pavers backhone loaders, front end loaders, earth compactors smooth wheel rollers, tendem, water tank etc.

## **EXPERIENCE IN LAYING OF BITUMINOUS ROAD:**

We have our own Automatic Hot Batch Mix Plant having output capacity of 200 TPH & Two Drum Mix Plants Havin Output capacity of 60 TPH. Moreover for laying of Bituminous material we have sensor Paver



dry & wet Mix pavers, Tendem Roller, Power Rollers, PTR, Bitumen Bowser Etc.

## **EXPERIENCE IN EARTH WORK:**

We have our own six numbers of hydraulic excavators etc. We have vast experience in Earth Work .

## **CONSTRUCTION OF REINFORCED CEMENT CONCRETE:**

Huge quantity on various projects

We. Have our own 5 rmc plants, transit mixers, floaters, dewatering pumps etc.

































| Accounting year | Amount(In Rs.) |  |
|-----------------|----------------|--|
| 2017-18         | Rs. 1.84 Cr    |  |
| 2018-19         | Rs. 5.59 Cr    |  |
| 2019-20         | Rs. 6.15 Cr    |  |
| 2020-21         | Rs. 1.43 Cr    |  |











## **ALMIGHTY INFRAHEIGHTS PRIVATE LIMITED**

# LIST OF PLANT & MACHINERY

| Name of machinery               | Numbers        |
|---------------------------------|----------------|
| Hot Drum Mix Plant (60 THP )    | 1 Nos.         |
| Cement Concrete Batch Mix Plant | 1 Nos.         |
| Hydraulic Excavators            | 1 Nos.         |
| Front End Backhoe Loaders       | 1 Nos.         |
| Loaders                         | 2 Nos.         |
| Truck Tippers                   | 5 Nos.         |
| Transit Mixers                  | 2 No