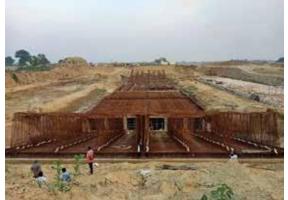

tors, ptr, graders, paving machines, sensor pavers backhone loaders, front end loaders, earth compactors smooth wheel rollers, tendem, water tank etc.

## **EXPERIENCE IN LAYING OF BITUMINOUS ROAD:**

We have our own Automatic Hot Batch Mix Plant having output capacity of 200 TPH & Two Drum Mix Plants Havin Output capacity of 60 TPH. Moreover for laying of Bituminous material we have sensor Paver



dry & wet Mix pavers, Tendem Roller, Power Rollers, PTR, Bitumen Bowser Etc.

## **EXPERIENCE IN EARTH WORK:**

We have our own six numbers of hydraulic excavators etc. We have vast experience in Earth Work .

## **CONSTRUCTION OF REINFORCED CEMENT CONCRETE:**

Huge quantity on various projects

We. Have our own 5 rmc plants, transit mixers, floaters, dewatering pumps etc.

































| Accounting year | Amount(In Rs.) |  |
|-----------------|----------------|--|
| 2017-18         | Rs. 1.84 Cr    |  |
| 2018-19         | Rs. 5.59 Cr    |  |
| 2019-20         | Rs. 6.15 Cr    |  |
| 2020-21         | Rs. 1.43 Cr    |  |











## **ALMIGHTY INFRAHEIGHTS PRIVATE LIMITED**

# LIST OF PLANT & MACHINERY

| Name of machinery               | Numbers        |
|---------------------------------|----------------|
| Hot Drum Mix Plant (60 THP )    | 1 Nos.         |
| Cement Concrete Batch Mix Plant | 1 Nos.         |
| Hydraulic Excavators            | 1 Nos.         |
| Front End Backhoe Loaders       | 1 Nos.         |
| Loaders                         | 2 Nos.         |
| Truck Tippers                   | 5 Nos.         |
| Transit Mixers                  | 2