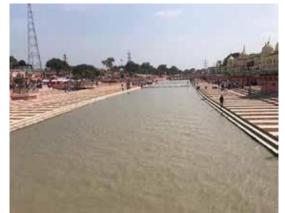

vators, ptr, graders, paving machines, sensor pavers backhone loaders, front end loaders, earth compactors smooth wheel rollers, tendem, water tank etc.

## **EXPERIENCE IN LAYING OF BITUMINOUS ROAD:**

We have our own Automatic Hot Batch Mix Plant having output capacity of 200 TPH & Two Drum Mix Plants Havin Output capacity of 60 TPH. Moreover for laying of Bituminous material we have sensor Paver



dry & wet Mix pavers, Tendem Roller, Power Rollers, PTR, Bitumen Bowser Etc.

## **EXPERIENCE IN EARTH WORK:**

We have our own six numbers of hydraulic excavators etc. We have vast experience in Earth Work .

## **CONSTRUCTION OF REINFORCED CEMENT CONCRETE:**

Huge quantity on various projects

We. Have our own 5 rmc plants, transit mixers, floaters, dewatering pumps etc.

































| Accounting year | Amount(In Rs.) |  |
|-----------------|----------------|--|
| 2017-18         | Rs. 1.84 Cr    |  |
| 2018-19         | Rs. 5.59 Cr    |  |
| 2019-20         | Rs. 6.15 Cr    |  |
| 2020-21         | Rs. 1.43 Cr    |  |











## **ALMIGHTY INFRAHEIGHTS PRIVATE LIMITED**

# LIST OF PLANT & MACHINERY

| Name of machinery               | Numbers        |
|---------------------------------|----------------|
| Hot Drum Mix Plant (60 THP )    | 1 Nos.         |
| Cement Concrete Batch Mix Plant | 1 Nos.         |
| Hydraulic Excavators            | 1 Nos.         |
| Front End Backhoe Loaders       | 1 Nos.         |
| Loaders                         | 2 Nos.         |
| Truck Tippers                   | 5 Nos.         |
| Transit Mixers                  |