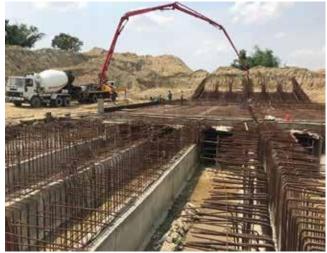

## **CONSTRUCTION OF REINFORCED CEMENT CONCRETE:**

Huge quantity on various projects

We. Have our own 5 rmc plants, transit mixers, floaters, dewatering pumps etc.

| Accounting year | Amount(In Rs.) |  |
|-----------------|----------------|--|
| 2017-18         | Rs. 1.84 Cr    |  |
| 2018-19         | Rs. 5.59 Cr    |  |
| 2019-20         | Rs. 6.15 Cr    |  |
| 2020-21         | Rs. 1.43 Cr    |  |