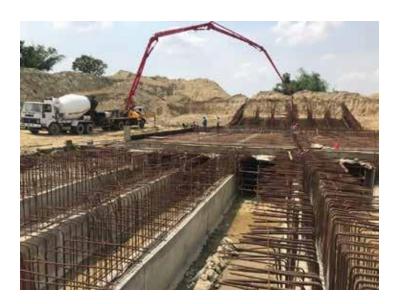

## **CONSTRUCTION OF REINFORCED CEMENT CONCRETE:**

Huge quantity on various projects

We. Have our own 5 rmc plants, transit mixers, floaters, dewatering pumps etc.

| Accounting year | Amount(In Rs.) |  |
|-----------------|----------------|--|
| 2017-18         | Rs. 1.84 Cr    |  |
| 2018-19         | Rs. 5.59 Cr    |  |
| 2019-20         | Rs. 6.15 Cr    |  |
| 2020-21         | Rs. 1.43 Cr    |  |