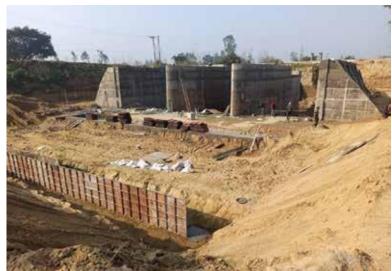

## **CONSTRUCTION OF REINFORCED CEMENT CONCRETE:**

Huge quantity on various projects

We. Have our own 5 rmc plants, transit mixers, floaters, dewatering pumps etc.

| Accounting year | Amount(In Rs.) |  |
|-----------------|----------------|--|
| 2017-18         | Rs. 1.84 Cr    |  |
| 2018-19         | Rs. 5.59 Cr    |  |
| 2019-20         | Rs. 6.15 Cr    |  |
| 2020-21         | Rs. 1.43 Cr    |  |