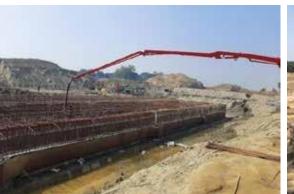

## **CONSTRUCTION OF REINFORCED CEMENT CONCRETE:**

Huge quantity on various projects

We. Have our own 5 rmc plants, transit mixers, floaters, dewatering pumps etc.

| Accounting year | Amount(In Rs.) |  |
|-----------------|----------------|--|
| 2017-18         | Rs. 1.84 Cr    |  |
| 2018-19         | Rs. 5.59 Cr    |  |
| 2019-20         | Rs. 6.15 Cr    |  |
| 2020-21         | Rs. 1.43 Cr    |  |