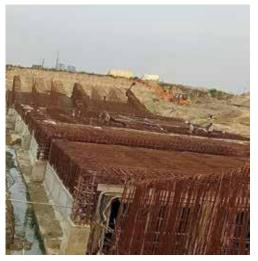

cavators, ptr, graders, paving machines, sensor pavers backhone loaders, front end loaders, earth compactors smooth wheel rollers, tendem, water tank etc.

## **EXPERIENCE IN LAYING OF BITUMINOUS ROAD:**

We have our own Automatic Hot Batch Mix Plant having output capacity of 200 TPH & Two Drum Mix Plants Havin Output capacity of 60 TPH. Moreover for laying of Bituminous material we have sensor Paver



dry & wet Mix pavers, Tendem Roller, Power Rollers, PTR, Bitumen Bowser Etc.

## **EXPERIENCE IN EARTH WORK:**

We have our own six numbers of hydraulic excavators etc. We have vast experience in Earth Work .

## **CONSTRUCTION OF REINFORCED CEMENT CONCRETE:**

Huge quantity on various projects

We. Have our own 5 rmc plants, transit mixers, floaters, dewatering pumps etc.

































| Accounting year | Amount(In Rs.) |  |
|-----------------|----------------|--|
| 2017-18         | Rs. 1.84 Cr    |  |
| 2018-19         | Rs. 5.59 Cr    |  |
| 2019-20         | Rs. 6.15 Cr    |  |
| 2020-21         | Rs. 1.43 Cr    |  |











## **ALMIGHTY INFRAHEIGHTS PRIVATE LIMITED**

# LIST OF PLANT & MACHINERY

| Name of machinery               | Numbers        |
|---------------------------------|----------------|
| Hot Drum Mix Plant (60 THP )    | 1 Nos.         |
| Cement Concrete Batch Mix Plant | 1 Nos.         |
| Hydraulic Excavators            | 1 Nos.         |
| Front End Backhoe Loaders       | 1 Nos.         |
| Loaders                         | 2 Nos.         |
| Truck Tippers                   | 5 Nos.         |
| Transit Mixers